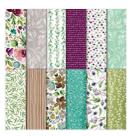

## Supply List

Lustrous White Mini Gable Boxes -146961

Price: £7.50

Frosted Floral 12" X 12" (30.5 X 30.5 Cm) Specialty Designer Series Paper - 147800

Price: £13.00

First Frost Clear-Mount Bundle -149943

Price: £45.75

First Frost Wood-Mount Bundle -149942

Price: £53.00

Gray Granite Classic Stampin' Pad - 147118

Price: £8.50

Whisper White 5/8" (1.6 Cm) Polka Dot Tulle Ribbon -146912

Price: £7.00

Frosted Floral A4 Cardstock Pack -147754