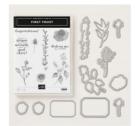

## Supply List

Lustrous White Mini Gable Boxes -146961

Price: £7.50

Frosted Floral 12" X 12" (30.5 X 30.5 Cm) Specialty Designer Series Paper - 147800

Price: £13.00

First Frost Clear-Mount Bundle -149943

Price: £45.75

First Frost Wood-Mount Bundle -149942

Price: £53.00

Gray Granite Classic Stampin' Pad - 147118

Price: £8.50

Whisper White 5/8" (1.6 Cm) Polka Dot Tulle Ribbon -146912

Price: £7.00

Frosted Floral A4 Cardstock Pack -147754