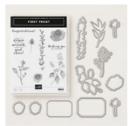

## Supply List

Lustrous White Mini Gable Boxes -146961

Price: £7.50

Frosted Floral 12" X 12" (30.5 X 30.5 Cm) Specialty Designer Series Paper - 147800

Price: £13.00

First Frost Clear-Mount Bundle -149943

Price: £45.75

First Frost Wood-Mount Bundle -149942

Price: £53.00

Gray Granite Classic Stampin' Pad - 147118

Price: £8.50

Whisper White 5/8" (1.6 Cm) Polka Dot Tulle Ribbon -146912

Price: £7.00

Frosted Floral A4 Cardstock Pack -147754