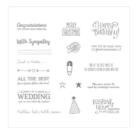

Seasonal Bells Clear-Mount Stamp Set -142107

Seasonal Bells Wood-Mount Stamp Set -142104

Better Together Clear-Mount Stamp Set -141736

Better Together Wood-Mount Stamp Set -141733

Embellished Ornaments Clear-Mount Stamp Set -139759