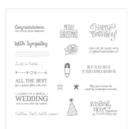

Seasonal Bells Clear-Mount Stamp Set -142107

Seasonal Bells Wood-Mount Stamp Set -142104

Better Together Clear-Mount Stamp Set -141736

Better Together Wood-Mount Stamp Set -141733

Embellished Ornaments Clear-Mount Stamp Set -139759