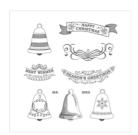

Seasonal Bells Clear-Mount Stamp Set -142107

Seasonal Bells Wood-Mount Stamp Set -142104

Better Together Clear-Mount Stamp Set -141736

Better Together Wood-Mount Stamp Set -141733

Embellished Ornaments Clear-Mount Stamp Set -139759