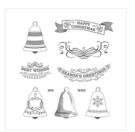

Seasonal Bells Clear-Mount Stamp Set -142107

Seasonal Bells Wood-Mount Stamp Set -142104

Better Together Clear-Mount Stamp Set -141736

Better Together Wood-Mount Stamp Set -141733

Embellished Ornaments Clear-Mount Stamp Set -139759