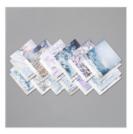

Whisper White 8-1/2" X 11" Thick Cardstock -140272

Price: \$8.25

Feels Like Frost 6" X 6" (15.2 X 15.2 Cm) Specialty Designer Series Paper - 150444

**Sale: \$9.00** Price: \$15.00

Misty Moonlight 8-1/2" X 11" Cardstock -153081