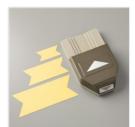

Price: \$23.00

Blushing Bride Glimmer Paper -140550

Price: \$5.00

Triple Banner Punch - 138292

Price: \$23.00

Circles Collection Framelits Dies -130911

Price: \$27.00

Big Shot - 113439