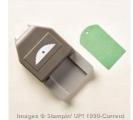

Price: \$6.50

Island Indigo Classic Stampin' Pad - 126986

Price: \$6.50

Cherry Cobbler Classic Stampin' Pad - 126966

Price: \$6.50

Neutrals Designer Series Paper Stack - 138435

Price: \$22.00

Ornate Tag Topper Punch - 137416

Price: \$23.00

Blushing Bride Glimmer Paper -140550

Price: \$5.00

Triple Banner Punch - 138292

Price: \$23.00

Circles Collection Framelits Dies -130911

Price: \$27.00

Big Shot - 113439