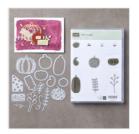

Price: \$18.00

Labels To Love Wood-Mount Stamp Set -144970

Price: \$29.00

Labels To Love Clear-Mount Stamp Set -144967

Price: \$21.00

Early Espresso 8-1/2" X 11" Cardstock -119686

Price: \$10.00

Early Espresso Classic Stampin' Pad - 126974