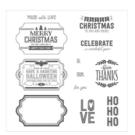

Price: \$18.00

Labels To Love Wood-Mount Stamp Set -144970

Price: \$29.00

Labels To Love Clear-Mount Stamp Set -144967

Price: \$21.00

Early Espresso 8-1/2" X 11" Cardstock -119686

Price: \$10.00

Early Espresso Classic Stampin' Pad - 126974