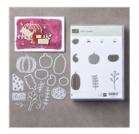

Price: \$18.00

Labels To Love Wood-Mount Stamp Set -144970

Price: \$29.00

Labels To Love Clear-Mount Stamp Set -144967

Price: \$21.00

Early Espresso 8-1/2" X 11" Cardstock -119686

Price: \$10.00

Early Espresso Classic Stampin' Pad - 126974