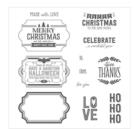

Price: \$18.00

Labels To Love Wood-Mount Stamp Set -144970

Price: \$29.00

Labels To Love Clear-Mount Stamp Set -144967

Price: \$21.00

Early Espresso 8-1/2" X 11" Cardstock -119686

Price: \$10.00

Early Espresso Classic Stampin' Pad - 126974