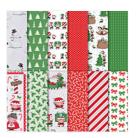

Santa's Workshop 12" X 12" (30.5 X 30.5 Cm) Specialty Designer Series Paper - 147809

Price: £13.00

Call Me Clover Classic Stampin' Pad - 147139

Price: £7.00

Poppy Parade Classic Stampin' Pad - 147050

Price: £8.50