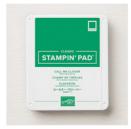

Santa's Workshop 12" X 12" (30.5 X 30.5 Cm) Specialty Designer Series Paper - 147809

Price: £13.00

Call Me Clover Classic Stampin' Pad - 147139

Price: £7.00

Poppy Parade Classic Stampin' Pad - 147050

Price: £8.50