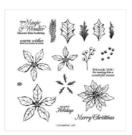

Poinsettia Petals Photopolymer Stamp Set (English) - 153475

Price: \$27.00

Plush Poinsettia Specialty Paper -153486

**Sale: \$6.60** Price: \$11.00

Cherry Cobbler 8-1/2" X 11" Cardstock -119685

Price: \$10.00