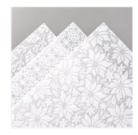

Poinsettia Petals Photopolymer Stamp Set (English) - 153475

Price: \$27.00

Plush Poinsettia Specialty Paper -153486

**Sale: \$6.60** Price: \$11.00

Cherry Cobbler 8-1/2" X 11" Cardstock -119685

Price: \$10.00