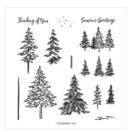

tinashaw2016@outlook.com www.tinashaw.stampinup.net

Stamp Set Photopolymer Festive Post -153460

Price: \$17.00

In The Pines Photopolymer Stamp Set -153448

Price: \$21.00

Gather Together Bundle - 153036

Price: \$38.50