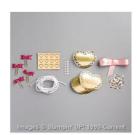

Hello Wood-Mount Stamp Set -141240

Price: \$0.00

Hello Clear-Mount Stamp Set -141243

Price: \$0.00

Mossy Meadow Classic Stampin' Pad - 133645

Price: \$6.50

**Birthday Bouquet Designer Series** Paper - 140557

Price: \$11.00

Blushing Bride 8-1/2" X 11" Cardstock -131198

Price: \$9.25

Watermelon Wonder 8-1/2" X 11" Cardstock -138334

Price: \$8.00

Whisper White 8-1/2" X 11" Cardstock -100730

Price: \$9.75

**Gold Glimmer** Paper - 133719

Price: \$5.00

Gold Foil Sheets -132622

Price: \$5.00

**Botanical Builder** Framelits Dies -140625

Price: \$33.00

Lots Of Labels Framelits Dies -138281

Price: \$27.00

Big Shot - 113439

Price: \$110.00

Magnetic Platform - 130658

Price: \$40.00

Love Blossoms **Embellishment Kit** - 140551

Price: \$12.00

Fine-Tip Glue Pen - 138309

Price: \$7.25

## Supply List

Lisa Rhine (510) 691-7612 lisarhine@gmail.com http://www.getcraftywithlisa.com

Built Using: My Stampin Blog

Stampin' Dimensionals -104430

Price: \$4.25