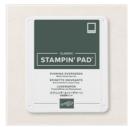

glenda@thestampcamp.com https://stampl.ink/shop



Daffodil Daydream Bundle - 157795

Price: \$54.75



Daffodil Daydream Cling Stamp Set (English) - 157786

Price: \$23.00



Layering Circles
Dies - 151770

Price: \$35.00



Evening Evergreen 8-1/2" X 11" Cardstock -

155574

Price: \$9.25



Flirty Flamingo 8-1/2" X 11" Cardstock -141416

Price: \$10.00



Pale Papaya 8-1/2" X 11" Cardstock -

155668 Price: \$9.25



Pear Pizzazz 8-1/2" X 11" Cardstock -131201

Price: \$9.25



Very Vanilla 8-1/2" X 11" Cardstock -101650

Price: \$10.50



Daffodil Afternoon 12" X 12" (30.5 X 30.5 Cm) Designer Series Paper -158127

Price: \$0.00



Bumblebee Trinkets - 155568

Price: \$7.50



Flirty Flamingo 1/4" (6.4 Mm) Metallic Ribbon -155610

Price: \$8.00



Evening Evergreen Classic Stampin' Pad - 155576

Price: \$8.00