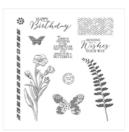

Butterflies Thinlits Dies - 137360

Price: \$27.00

Fluttering Textured Impressions Embossing Folder - 139304

Price: \$8.50

Butterfly Basics Clear-Mount Stamp Set -138816

Price: \$36.00

Butterfly Basics Photopolymer Stamp Set -137154

Price: \$24.00

Butterfly Basics Wood-Mount Stamp Set -138813

Price: \$48.00

Whisper White 8-1/2" X 11" Cardstock -100730

Price: \$9.75

Dapper Denim 8-1/2" X 11" Cardstock -141414

Price: \$8.00

Watermelon Wonder 8-1/2" X 11" Cardstock -138334