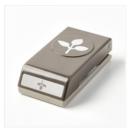

Leaf Punch -144667

Price: £15.00

Lemon Lime Twist 3/8" (1 Cm) Mini Striped Ribbon -145611

Price: £7.25

Clear Faceted Gems - 144142

Price: £4.75

Lemon Lime Twist A4 Cardstock -144250

Price: £9.50