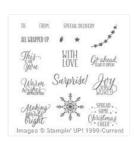

Merry Medley Clear-Mount Stamp - 142152

Price: £13.50

Tin Of Tags Photopolymer Stamp Set -142180

Price: £19.00

Stitched Shapes Dies - 145372

Price: £28.00

Real Red 3/8" (1 Cm) Stitched Satin Ribbon - 141693