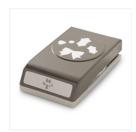

Price: £8.25

Holly Berry Builder Punch - 141843

Price: £16.00

Real Red Classic Stampin' Pad -126949

Price: £6.00

Pool Party Classic Stampin' Pad -126982

Price: £6.00

Whisper White A4 Thick Cardstock -140490