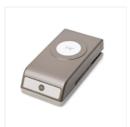

White Stampin' Emboss Powder -109132

Price: \$6.00

Heat Tool - 129053

Price: \$31.00

Layering Circles Dies - 141705

Price: \$35.00

1-1/4" (3.2 Cm) Circle Punch -119861

Price: \$16.00