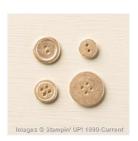

Price: \$27.00

3/4" (1.9 Cm) Circle Punch -119873

Price: \$18.00

Festive Flower Builder Punch -139682

Price: \$23.50

Clear Stampin' Emboss Powder -109130

Price: \$8.25

Gold Basic Metal Buttons - 133763