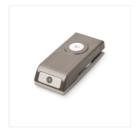

Price: \$8.25

Heat Tool - 129053

Price: \$44.00

Stampin' Dimensionals -104430

Price: \$6.00

Sticky Strip -104294

Price: \$8.50

Fine-Tip Glue Pen - 138309