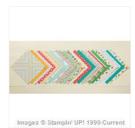

## Supply List

Black Faux Leather 12" X 12" (30.5 X 30.5 Cm) Project Life Album - 135292

Price: \$40.00