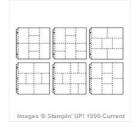

Pear Pizzazz Classic Stampin' Pad - 131180

Price: \$8.50

Bermuda Bay Classic Stampin' Pad - 131171

Price: \$8.50

Variety Pack 1 12" X 12" (30.5 X 30.5 Cm) Project Life Photo Pocket Pages - 135294

Price: \$9.25

12" X 12" (30.5 X 30.5 Cm) Page Protectors -135296

Price: \$9.25