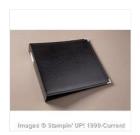

## Supply List

Black Faux Leather 12" X 12" (30.5 X 30.5 Cm) Project Life Album - 135292

Price: \$40.00