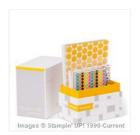

Pear Pizzazz Classic Stampin' Pad - 131180

Price: \$8.50

Bermuda Bay Classic Stampin' Pad - 131171

Price: \$8.50

Variety Pack 1 12" X 12" (30.5 X 30.5 Cm) Project Life Photo Pocket Pages - 135294

Price: \$9.25

12" X 12" (30.5 X 30.5 Cm) Page Protectors -135296

Price: \$9.25