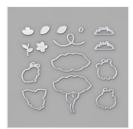

kimqskards@gmail.com www.kimplayswithpaper.com

Little Ladybug Host Cling Stamp Set (English) - 152384

Price: \$0.00

Ladybugs Dies - 153588

Price: \$29.00

Layering Circles
Dies - 151770

Price: \$35.00

From My Heart Specialty Designer Series Paper -151189