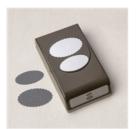

justpeachystamping@gmail.com https://justpeachystamping.com

Stars At Night Bundle (English) -162007

Price: \$56.50

Stylish Shapes Dies - 159183

Price: \$30.00

Double Oval Punch - 154242

Price: \$22.00

Beary Christmas 12" X 12" (30.5 X 30.5 Cm) Designer Series Paper -162015