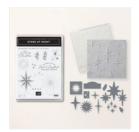

justpeachystamping@gmail.com https://justpeachystamping.com

Stars At Night Bundle (English) -162007

Price: \$56.50

Stylish Shapes Dies - 159183

Price: \$30.00

Double Oval Punch - 154242

Price: \$22.00

Beary Christmas 12" X 12" (30.5 X 30.5 Cm) Designer Series Paper -162015