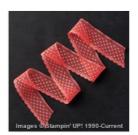

Supply List

Place Order

riddlet@live.com

Butterfly Basics Photopolymer Stamp Set -137154

Price: \$24.00

Watermelon Wonder 1" Dotted Lace Trim -138425

Price: \$6.00

Watermelon Wonder 8-1/2" X 11" Cardstock -138334