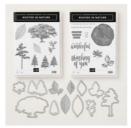

Price: \$36.00

Rooted In Nature Clear-Mount Bundle - 148353

Price: \$72.75

Rooted In Nature Clear-Mount Stamp Set -146482

Price: \$42.00

Rooted In Nature Wood-Mount Bundle - 148352

Price: \$84.50

Rooted In Nature Wood-Mount Stamp Set -146479

Price: \$55.00

Nature's Root Dies - 146341

Price: \$39.00

Seaside Textured Impressions Embossing Folder - 141481

Price: \$8.50

Champagne Mist Shimmer Paint -147044

Price: \$8.00

Layering Squares
Dies - 141708