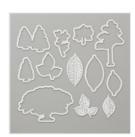

Price: \$55.00

Nature's Root Dies - 146341

Price: \$39.00

Seaside Textured Impressions Embossing Folder - 141481

Price: \$8.50

Champagne Mist Shimmer Paint -147044

Price: \$8.00

Layering Squares
Dies - 141708