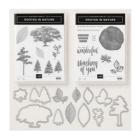

Price: \$36.00

Rooted In Nature Clear-Mount Bundle - 148353

Price: \$72.75

Rooted In Nature Clear-Mount Stamp Set -146482

Price: \$42.00

Rooted In Nature Wood-Mount Bundle - 148352

Price: \$84.50

Rooted In Nature Wood-Mount Stamp Set -146479

Price: \$55.00

Nature's Root Dies - 146341

Price: \$39.00

Seaside Textured Impressions Embossing Folder - 141481

Price: \$8.50

Champagne Mist Shimmer Paint -147044

Price: \$8.00

Layering Squares
Dies - 141708