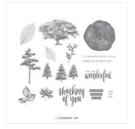

Price: \$36.00

Rooted In Nature Clear-Mount Bundle - 148353

Price: \$72.75

Rooted In Nature Clear-Mount Stamp Set -146482

Price: \$42.00

Rooted In Nature Wood-Mount Bundle - 148352

Price: \$84.50

Rooted In Nature Wood-Mount Stamp Set -146479

Price: \$55.00

Nature's Root Dies - 146341

Price: \$39.00

Seaside Textured Impressions Embossing Folder - 141481

Price: \$8.50

Champagne Mist Shimmer Paint -147044

Price: \$8.00

Layering Squares
Dies - 141708