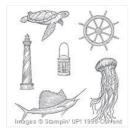

From Land To Sea Clear-Mount Stamp Set -139361

Price: \$19.00

Rose Wonder Photopolymer Stamp Set -140697

Price: \$27.00

By The Shore Designer Series Paper - 141640

Price: \$11.00

Watercolor Paper - 122959

Price: \$5.00