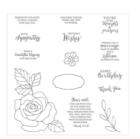

From Land To Sea Clear-Mount Stamp Set -139361

Price: \$19.00

Rose Wonder Photopolymer Stamp Set -140697

Price: \$27.00

By The Shore Designer Series Paper - 141640

Price: \$11.00

Watercolor Paper - 122959

Price: \$5.00