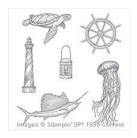

From Land To Sea Clear-Mount Stamp Set -139361

Price: \$19.00

Rose Wonder Photopolymer Stamp Set -140697

Price: \$27.00

By The Shore Designer Series Paper - 141640

Price: \$11.00

Watercolor Paper - 122959

Price: \$5.00