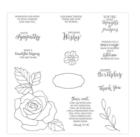

From Land To Sea Clear-Mount Stamp Set -139361

Price: \$19.00

Rose Wonder Photopolymer Stamp Set -140697

Price: \$27.00

By The Shore Designer Series Paper - 141640

Price: \$11.00

Watercolor Paper - 122959

Price: \$5.00