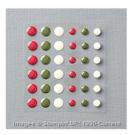

Price: \$11.00

Red Foil Sheets -139607

Price: \$4.00

Real Red & Garden Green 1/8" (3.2 Mm) Striped Ribbon - 139615

Price: \$8.00

Home For Christmas Enamel Dots - 140536

Price: \$4.00

2-1/2" Circle Punch - 120906