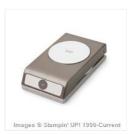

Price: \$18.00

Big Shot - 113439

Price: \$110.00

Deco Labels Collection Framelits Dies -130102

Price: \$25.00

Christmas Greetings Thinlits Dies - 139659

Price: \$17.00

Built Using: My Stampin Blog