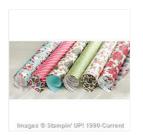

<u>mroberts222@att.net</u> <u>http://paperconversation.typepad.com</u>

Holly Jolly Greetings Clear-Mount Stamp Set -139882

Price: \$20.00

Versatile Christmas Clear-Mount Stamp Set -140392

Price: \$19.00

Home For Christmas Designer Series Paper - 139592

Price: \$11.00

Red Foil Sheets -139607

Price: \$4.00

Real Red & Garden Green 1/8" (3.2 Mm) Striped Ribbon - 139615

Price: \$8.00

Home For Christmas Enamel Dots - 140536

Price: \$4.00

2-1/2" Circle Punch - 120906