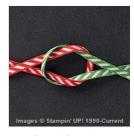

Price: \$11.00

Red Foil Sheets -139607

Price: \$4.00

Real Red & Garden Green 1/8" (3.2 Mm) Striped Ribbon - 139615

Price: \$8.00

Home For Christmas Enamel Dots - 140536

Price: \$4.00

2-1/2" Circle Punch - 120906