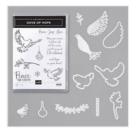

## Supply List

Christmas Means More Photopolymer Stamp Set -154730

Price: \$16.00

Dove Of Hope Bundle (English) -155158

Price: \$49.50

Layering Circles
Dies - 151770

Price: \$35.00

Shaded Spruce 8-1/2" X 11" Cardstock -