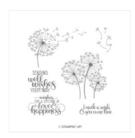

Price: \$22.00

Dandelion Wishes Cling Stamp Set -151345

Price: \$20.00

Early Espresso 8-1/2" X 11" Cardstock -119686

Price: \$11.50

In Good Taste Designer Series Paper - 152494

**Sale: \$12.60** Price: \$21.00