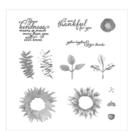

karen@inspiredbygram.com https://inspiredbygram.com/

Daisy Delight Photopolymer Stamp Set -143669

Price: \$17.00

Painted Harvest Photopolymer Stamp Set -144783

Price: \$21.00

Woodland Textured Impressions? Embossing Folder - 139673