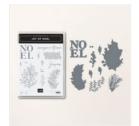

## **Supply List**

Joy Of Noel Bundle (English) -161967

Price: \$85.50

Christmas Classics Bundle (English) -161977

Price: \$91.75

Uninked Stampin' Pad & Whisper White Refill -147277

Price: \$18.50

Shaded Spruce Classic Stampin' Pad - 147088