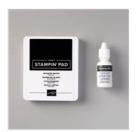

## **Supply List**

Joy Of Noel Bundle (English) -161967

Price: \$85.50

Christmas Classics Bundle (English) -161977

Price: \$91.75

Uninked Stampin' Pad & Whisper White Refill -147277

Price: \$18.50

Shaded Spruce Classic Stampin' Pad - 147088