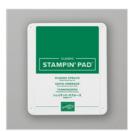

## **Supply List**

Joy Of Noel Bundle (English) -161967

Price: \$85.50

Christmas Classics Bundle (English) -161977

Price: \$91.75

Uninked Stampin' Pad & Whisper White Refill -147277

Price: \$18.50

Shaded Spruce Classic Stampin' Pad - 147088