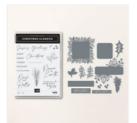

## **Supply List**

Joy Of Noel Bundle (English) -161967

Price: \$85.50

Christmas Classics Bundle (English) -161977

Price: \$91.75

Uninked Stampin' Pad & Whisper White Refill -147277

Price: \$18.50

Shaded Spruce Classic Stampin' Pad - 147088