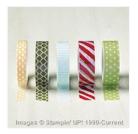

Seasonal Snapshot 2015 Project Life Card Collection -139651

Price: \$28.00

Season Of Cheer Designer Washi Tape - 139611

Price: \$14.00

Built Using: My Stampin Blog

1-1/4" Burlap Ribbon - 132140

Price: \$14.00