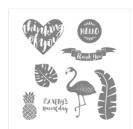

teresa@stampfabulous.com

Pop Of Paradise **Clear-Mount** Stamp Set -141581

Price: \$19.00

Melon Mambo 8-1/2" X 11" Cardstock -115320

Price: \$10.00

Whisper White 8-1/2" X 11" Cardstock -100730

Price: \$9.75