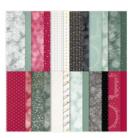

**Sale: £5.60** Price: £14.00

Storybook Gnomes 12" X 12" (30.5 X 30.5 Cm) Designer Series Paper -159615

**Sale: £4.50**Price: £11.25

Cherry Cobbler A4
Cardstock 121681

Price: £9.50

Cherry Cobbler Classic Stampin' Pad - 147083