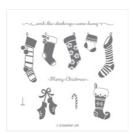

Cookie Cutter Christmas Photopolymer Stamp Set -142043

Price: \$21.00

Cookie Cutter Builder Punch -140396

Price: \$18.00

Hung With Care Clear-Mount Stamp Set -147882

Price: \$13.00

Cherry Cobbler 8-1/2" X 11" Cardstock -119685