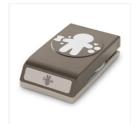

Price: \$11.00

Sparkle Glimmer Paper - 146957

Price: \$5.00

Silver Foil Sheets - 132178

Price: \$5.00

Soft Suede Classic Stampin' Pad -147115

Price: \$8.00

Detailed Trio Punch - 146320