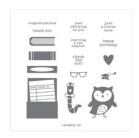

http://www.katinamartinez.com

Check You Out Photopolymer Stamp Set -149462

Price: \$16.00

Follow Your Art Designer Series Paper - 149489

Price: \$11.50

Whisper White 8-1/2" X 11" Cardstock -100730

Price: \$9.75