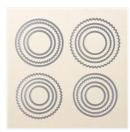

Layering Circles
Dies - 141705

Price: \$35.00

Silver Glimmer Paper - 135314

Price: \$5.00

Silver Metallic Thread - 138402

Price: \$3.50

2016-2018 In Color Enamel Shapes -141410

Price: \$9.00