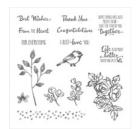

Petal Palette Clear-Mount Stamp Set -145788

Price: \$35.00

Whisper White 8-1/2" X 11" Cardstock -100730

Price: \$9.75

Old Olive 8-1/2" X 11" Cardstock -100702

Price: \$10.00

Crumb Cake Classic Stampin' Pad - 126975