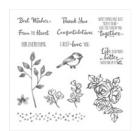

Petal Palette Clear-Mount Stamp Set -145788

Price: \$35.00

Whisper White 8-1/2" X 11" Cardstock -100730

Price: \$9.75

Old Olive 8-1/2" X 11" Cardstock -100702

Price: \$11.50

Crumb Cake Classic Stampin' Pad - 126975