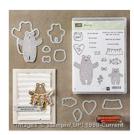

Bear Hugs Wood-Mount Stamp Set -139543

Price: \$30.00

Bear Hugs Clear-Mount Stamp Set -139546

Price: \$22.00

Bear Hugs Framelits Dies -140275

Price: \$27.00

Bear Hugs Wood-Mount Bundle -140822

Price: \$48.25