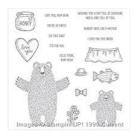

Bear Hugs Wood-Mount Stamp Set -139543

Price: \$30.00

Bear Hugs Clear-Mount Stamp Set -139546

Price: \$22.00

Bear Hugs Framelits Dies -140275

Price: \$27.00

Bear Hugs Wood-Mount Bundle -140822

Price: \$48.25