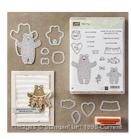

Bear Hugs Wood-Mount Stamp Set -139543

Price: \$30.00

Bear Hugs Clear-Mount Stamp Set -139546

Price: \$22.00

Bear Hugs Framelits Dies -140275

Price: \$27.00

Bear Hugs Wood-Mount Bundle -140822

Price: \$48.25

Bear Hugs Clear-Mount Bundle -140823

Price: \$41.50

Endless Birthday Wishes Photopolymer Stamp Set -140273

Price: \$16.00

Sassy Salutations Clear-Mount Stamp Set -126707

Price: \$18.00

Sassy Salutations Wood-Mount Stamp Set -132070