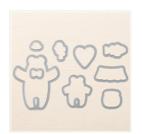

Bear Hugs Wood-Mount Stamp Set -139543

Price: \$30.00

Bear Hugs Clear-Mount Stamp Set -139546

Price: \$22.00

Bear Hugs Framelits Dies -140275

Price: \$27.00

Bear Hugs Wood-Mount Bundle -140822

Price: \$48.25