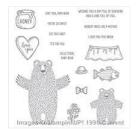

Bear Hugs Wood-Mount Stamp Set -139543

Price: \$30.00

Bear Hugs Clear-Mount Stamp Set -139546

Price: \$22.00

Bear Hugs Framelits Dies -140275

Price: \$27.00

Bear Hugs Wood-Mount Bundle -140822

Price: \$48.25