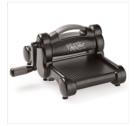

Price: \$7.00

Whisper White 3/8" Classic Weave Ribbon - 144159

Price: \$7.00

Stampin' Trimmer - 126889

Price: \$30.00

Big Shot - 143263

Price: \$110.00

Magnetic Platform - 130658