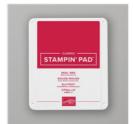

Tree Angle Photopolymer Stamp Set -153442

**Sale: \$13.60** Price: \$17.00

Real Red Classic Stampin' Pad -147084

Price: \$9.00

Mossy Meadow Classic Stampin' Pad - 147111

Price: \$9.00

Mossy Meadow 8-1/2" X 11" Cardstock -133676