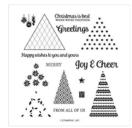

Tree Angle Photopolymer Stamp Set -153442

**Sale: \$13.60** Price: \$17.00

Real Red Classic Stampin' Pad -147084

Price: \$9.00

Mossy Meadow Classic Stampin' Pad - 147111

Price: \$9.00

Mossy Meadow 8-1/2" X 11" Cardstock -133676