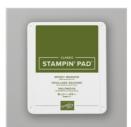

Tree Angle Photopolymer Stamp Set -153442

**Sale: \$13.60** Price: \$17.00

Real Red Classic Stampin' Pad -147084

Price: \$9.00

Mossy Meadow Classic Stampin' Pad - 147111

Price: \$9.00

Mossy Meadow 8-1/2" X 11" Cardstock -133676