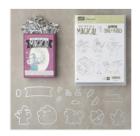

https://www.stampinup.com/ecweb/default.aspx?dbwsdemoid=2124997

Magical Day Clear-Mount Bundle -145985

Price: \$45.75

Magical Day Wood-Mount Bundle - 145984

Price: \$53.00

Magical Day Clear-Mount Stamp Set -145857

Price: \$22.00

Magical Day Wood-Mount Stamp Set -145854

Price: \$30.00

Magical Mates Framelits Dies -145660

Price: \$29.00

Bermuda Bay 8-1/2" X 11" Cardstock -131197

Price: \$9.25

Lemon Lime Twist 8-1/2" X 11" Cardstock -144245