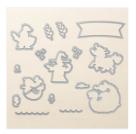

https://www.stampinup.com/ecweb/default.aspx?dbwsdemoid=2124997

Magical Day Clear-Mount Bundle -145985

Price: \$45.75

Magical Day Wood-Mount Bundle - 145984

Price: \$53.00

Magical Day Clear-Mount Stamp Set -145857