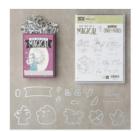

https://www.stampinup.com/ecweb/default.aspx?dbwsdemoid=2124997

Magical Day Clear-Mount Bundle -145985

Price: \$45.75

Magical Day Wood-Mount Bundle - 145984

Price: \$53.00

Magical Day Clear-Mount Stamp Set -145857

Price: \$22.00

Magical Day Wood-Mount Stamp Set -145854

Price: \$30.00

Magical Mates Framelits Dies -145660

Price: \$29.00

Bermuda Bay 8-1/2" X 11" Cardstock -131197

Price: \$9.25

Lemon Lime Twist 8-1/2" X 11" Cardstock -144245