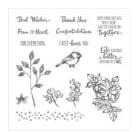

stampedwithaloha@gmail.com www.stampedwithaloha.com

Petal Palette Clear-Mount Stamp Set -145788

Price: \$35.00

Petal Passion Designer Series Paper - 145589

Price: \$11.00

Whisper White 8-1/2" X 11" Cardstock -100730