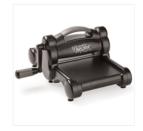

Price: \$9.00

Mini Jingle Bells -142002

Price: \$4.50

Paper-Piercing Tool - 126189

Price: \$4.00

Big Shot - 143263

Price: \$110.00

Precision Base Plate - 139684

Price: \$25.00