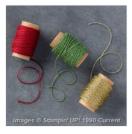

Price: \$7.25

Fast Fuse Adhesive - 129026

Price: \$10.00

Mini Glue Dots - 103683

Price: \$7.25

Paper Snips Scissors - 103579

Price: \$12.00

Baker's Twine Trio Pack - 141999

Price: \$9.00

Mini Jingle Bells -142002

Price: \$4.50

Paper-Piercing Tool - 126189

Price: \$4.00

Big Shot - 143263

Price: \$110.00

Precision Base Plate - 139684