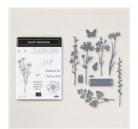

Quiet Meadow Bundle (English) -155847

Price: \$53.00

Harvest Meadow 12" X 12" (30.5 X 30.5 Cm) Designer Series Paper -156494

**Sale: \$4.60**Price: \$11.50

Cork 12" X 12" (30.5 X 30.5 Cm) Specialty Paper -156393