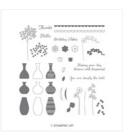

Rooted In Nature Clear-Mount Bundle - 148353

Price: \$72.75

Varied Vases Photopolymer Stamp Set -146644

Price: \$26.00

Pinewood Planks Dynamic Textured Impressions Embossing Folder - 143708

Price: \$10.00

Gray Granite 8-1/2" X 11" Cardstock -146983