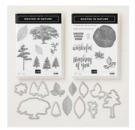

Rooted In Nature Clear-Mount Bundle - 148353

Price: \$72.75

Varied Vases Photopolymer Stamp Set -146644

Price: \$26.00

Pinewood Planks Dynamic Textured Impressions Embossing Folder - 143708

Price: \$10.00

Gray Granite 8-1/2" X 11" Cardstock -146983