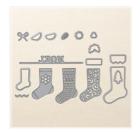

kristafrattin@yahoo.com www.stampindolce.com

Santa's Sleigh Dies Thinlits -140278

Price: \$40.00

Christmas Stockings Thinlits Dies - 141841

Price: \$40.00

Hearts Come Home Clear-Mount Stamp Set -145416

Price: \$29.00