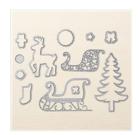

kristafrattin@yahoo.com www.stampindolce.com

Santa's Sleigh Dies Thinlits -140278

Price: \$40.00

Christmas Stockings Thinlits Dies - 141841

Price: \$40.00

Hearts Come Home Clear-Mount Stamp Set -145416

Price: \$29.00