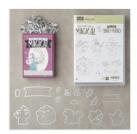

Magical Day Clear-Mount Bundle -145985

Price: \$45.75

Magical Day Wood-Mount Bundle - 145984

Price: \$53.00

Magical Day Clear-Mount Stamp Set -145857

Price: \$22.00

Magical Day Wood-Mount Stamp Set -145854

Price: \$30.00