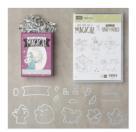

Magical Day Clear-Mount Bundle -145985

Price: \$45.75

Magical Day Wood-Mount Bundle - 145984

Price: \$53.00

Magical Day Clear-Mount Stamp Set -145857

Price: \$22.00

Magical Day Wood-Mount Stamp Set -145854

Price: \$30.00