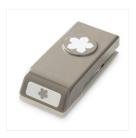

Price: \$9.75

Big Shot - 113439

Price: \$110.00

Petite Petals Punch - 133322

Price: \$13.00

Rhinestone Basic Jewels - 119246

Price: \$5.00

Mini Glue Dots - 103683