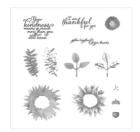

jodybrechbill322@gmail.com www.jodybrechbill.stampinup.net

Painted Harvest Photopolymer Stamp Set -144783

Price: \$21.00

Crushed Curry Classic Stampin' Pad - 131173

Price: \$6.50

Tangerine Tango Classic Stampin' Pad - 126946