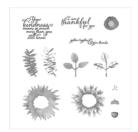

jodybrechbill322@gmail.com www.jodybrechbill.stampinup.net

Painted Harvest Photopolymer Stamp Set -144783

Price: \$21.00

Crushed Curry Classic Stampin' Pad - 131173

Price: \$6.50

Tangerine Tango Classic Stampin' Pad - 126946