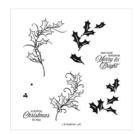

## Supply List

Joyful Holly Photopolymer Stamp Set -153440

Price: \$17.00

Whisper White 8-1/2" X 11" Thick Cardstock -140272

Price: \$8.25

Whisper White 8-1/2" X 11" Cardstock -100730

Price: \$9.75

Real Red 8-1/2" X 11" Cardstock -102482