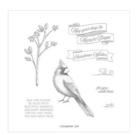

kim@kimsbasementbunch.com www.kim\_vogel.stampinup.net

Toile Tidings
Designer Series
Paper - 150432

Price: \$11.50

Toile Christmas Cling Stamp Set -150469

Price: \$24.00

Real Red 1" (2.5 Cm) Ruched Ribbon - 150435