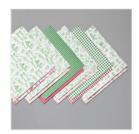

kim@kimsbasementbunch.com www.kim\_vogel.stampinup.net

Toile Tidings
Designer Series
Paper - 150432

Price: \$11.50

Toile Christmas Cling Stamp Set -150469

Price: \$24.00

Real Red 1" (2.5 Cm) Ruched Ribbon - 150435